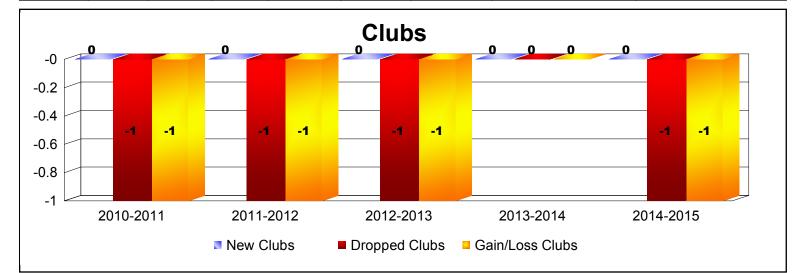

## **Disbanded Districts**

| Year      | New<br>Clubs | Dropped<br>Clubs | Gain/<br>Loss<br>Clubs | New<br>Members | Charter<br>Members | Reinstate<br>Members | Transfer<br>Members | Total<br>Member<br>Added | Total<br>Members<br>Dropped | Gain/<br>Loss<br>Members |
|-----------|--------------|------------------|------------------------|----------------|--------------------|----------------------|---------------------|--------------------------|-----------------------------|--------------------------|
| 2010-2011 | 0            | -1               | -1                     | 0              | 0                  | 0                    | 0                   | 0                        | -13                         | -13                      |
| 2011-2012 | 0            | -1               | -1                     | 0              | 0                  | 0                    | 0                   | 0                        | -4                          | -4                       |
| 2012-2013 | 0            | -1               | -1                     | 0              | 0                  | 0                    | 0                   | 0                        | -8                          | -8                       |
| 2013-2014 | 0            | 0                | 0                      | 0              | 0                  | 0                    | 0                   | 0                        | 0                           | 0                        |
| 2014-2015 | 0            | -1               | -1                     | 0              | 0                  | 0                    | 0                   | 0                        | -11                         | -11                      |
| Average   | 0            | -1               | -1                     | 0              | 0                  | 0                    | 0                   | 0                        | -7                          | -7                       |