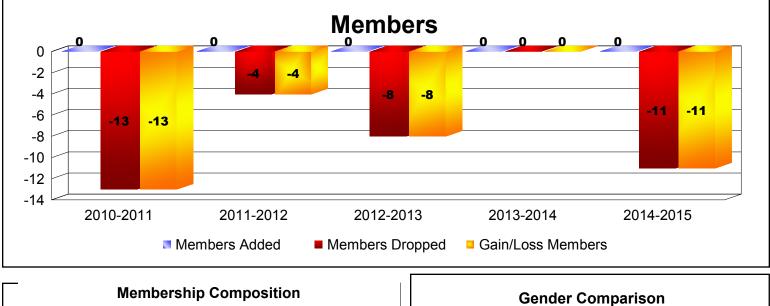

## **Disbanded Districts**

| Year      | New<br>Clubs | Dropped<br>Clubs | Gain/<br>Loss<br>Clubs | New<br>Members | Charter<br>Members | Reinstate<br>Members | Transfer<br>Members | Total<br>Member<br>Added | Total<br>Members<br>Dropped | Gain/<br>Loss<br>Members |
|-----------|--------------|------------------|------------------------|----------------|--------------------|----------------------|---------------------|--------------------------|-----------------------------|--------------------------|
| 2010-2011 | 0            | -1               | -1                     | 0              | 0                  | 0                    | 0                   | 0                        | -13                         | -13                      |
| 2011-2012 | 0            | -1               | -1                     | 0              | 0                  | 0                    | 0                   | 0                        | -4                          | -4                       |
| 2012-2013 | 0            | -1               | -1                     | 0              | 0                  | 0                    | 0                   | 0                        | -8                          | -8                       |
| 2013-2014 | 0            | 0                | 0                      | 0              | 0                  | 0                    | 0                   | 0                        | 0                           | 0                        |
| 2014-2015 | 0            | -1               | -1                     | 0              | 0                  | 0                    | 0                   | 0                        | -11                         | -11                      |
| Average   | 0            | -1               | -1                     | 0              | 0                  | 0                    | 0                   | 0                        | -7                          | -7                       |